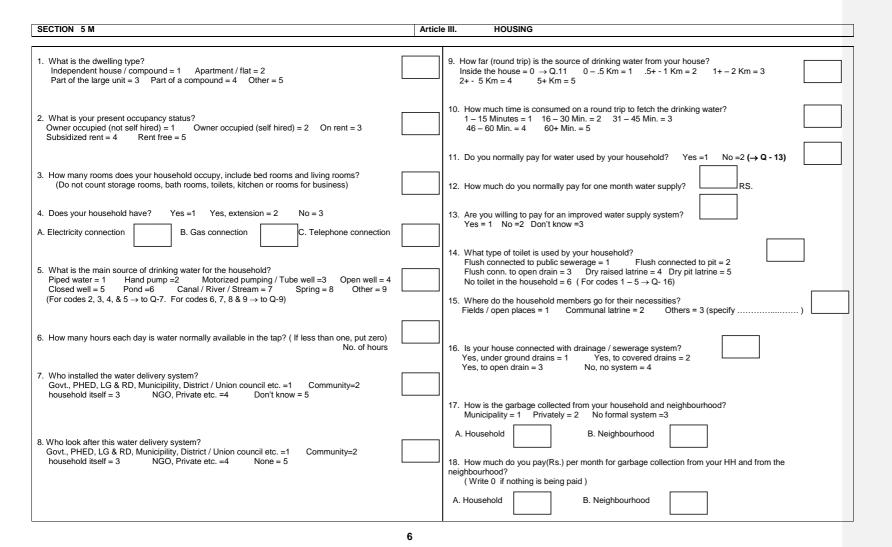

# $\begin{array}{l} \mbox{CODES FOR Q.6 (Maritial Status)} \\ \mbox{Never Married} & =1 \\ \mbox{Currently Married} =2 \\ \mbox{Widow ' widower} =3 \\ \mbox{Divorced} & =4 \\ \mbox{Nikkah solemnised but Rukhsati not taken place} =5 \\ \mbox{If code=1}, 3, 4, 5 \rightarrow Q 8 \end{array}$